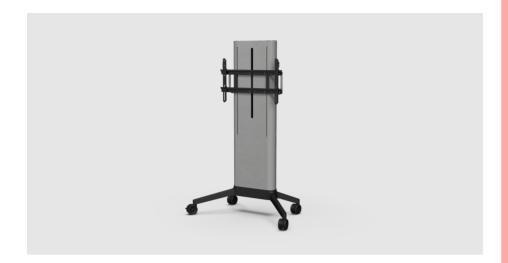

## For Displays up to 86" and 100kg

EVER stand 350

A beautiful and exeptionally versatile stand, suited for medium and large meeting rooms

Use displays up to 86" and 100kg and choose between a motorized or fixed height version of the stand.

### **ARTICLE NUMBER**

16-005-1C-M EVER350 Mobile Dark Clean Motor

#### INFO

PLACEMENT Mobile MOTORIZED Yes MOBILE Yes HEIGHT ADJUSTABLE Yes HEIGHT ADJUSTABLE SPEC 660mm CERTIFICATES CE VESA HORIZONTAL 200 - 600 VESA VERTICAL 100 - 400 MAX WEIGHT [KG] 100 SCREEN SIZE Max 86 WARRANTY [YEARS]