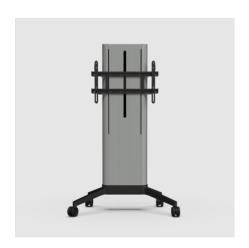

## For Displays up to 86" and 100kg

EVER stand 350

A beautiful and exeptionally versatile stand, suited for medium and large meeting rooms

Use displays up to 86" and 100kg and choose between a motorized or fixed height version of the stand.

### **ARTICLE NUMBER**

16-005-1C-M EVER350 Mobile Dark Clean Motor

#### INFO

PLACEMENT Mobile MOTORIZED Yes MOBILE Yes HEIGHT ADJUSTABLE Yes HEIGHT ADJUSTABLE SPEC 660mm CERTIFICATES CE VESA HORIZONTAL 200 - 600 VESA VERTICAL 100 - 400 MAX WEIGHT [KG] 100 SCREEN SIZE Max 86 WARRANTY [YEARS]